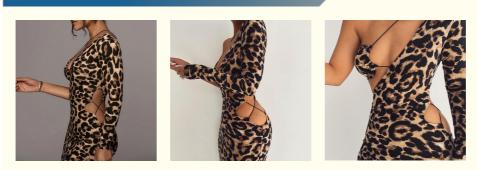

| Long,Short                                                                                                    |
| Neckline:        | One Shoulder                                                                                                  |
| Material:        | Cotton,polyester Fiber                                                                                        |
| Craft:           | Lacing                                                                                                        |
| Fashion Element: | Hollow-carved Design                                                                                          |
| Highlight:       | Leopard Print One Shoulder Sexy Dress,<br>One Shoulder Sexy Dress Stylish,<br>Slim One Shoulder Cut Out Dress |



# More Images



#### Stylish print one-shoulder sexy cutout slim dress

# **Technical Parameters:**

| Product Name  | One Shoulder Tube Dress |
|---------------|-------------------------|
| Silhouette    | A-Line                  |
| Material      | Cotton,polyester Fiber  |
| Occasion      | Casual                  |
| Sleeve Length | Sleeveless              |
| Neckline      | One Shoulder            |
| Color         | Customizable            |
| Style         | One Shoulder            |
| Season        | Spring, Summer, Autumn  |
| Pattern Type  | Solid                   |

#### **Product Description:**

The one-shoulder tube dress is a timeless fashion style that is perfect for any occasion. It features a classic A-line silhouette and is customizable in both color and length. The dress is availabl