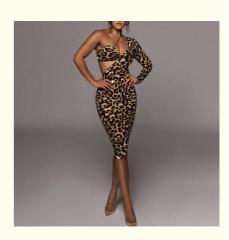

# Leopard Print One Shoulder Sexy Dress Stylish Slim One Shoulder Cut Out Dress

#### Stylish print one-shoulder sexy cutout slim dress

#### **Product Description:**

The one-shoulder tube dress is a timeless fashion style that is perfect for any occasion. It features a classic A-line silhouette and is customizable in both color and length. The dress is available in both long and short lengths, allowing you to find the perfect fit for your personal style. The long dress style for ladies is an elegant choice for formal events, while the shorter dress is ideal for casual wear. Whether you're looking for something to wear to a party or a night out on the town, this one shoulder tube dress is sure to make you stand out from the crowd and show off your unique fashion sense.