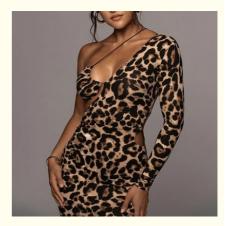

# Leopard Print One Shoulder Sexy Dress Stylish Slim One Shoulder Cut Out Dress

#### Stylish print one-shoulder sexy cutout slim dress

#### **Product Description:**

The one-shoulder tube dress is a timeless fashion style that is perfect for any occasion. It features a classic A-line silhouette and is customizable in both color and length. The dress is available in both long and short lengths, allowing you to find the perfect fit for your personal style. The long dress style for ladies is an elegant choice for formal events, while the shorter dress is ideal for casual wear. Whether you're looking for something to wear to a party or a night out on the town, this one shoulder tube dress is sure to make you stand out from the crowd and show off your unique fashion sense.