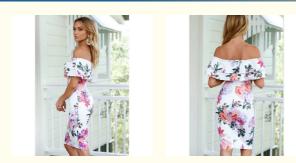

### More Images

Print one-shoulder bodice slim-fit dress

#### characteristic

The one-shoulder style dress is soft and fresh. Floral prints all over the skirt create a fresh and sweet smell, visually elongate the figure proportion, and look tall and attractive. The chest flounces add elegance and slimming.