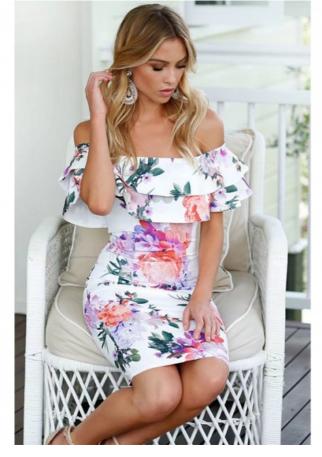

### More Images

Print one-shoulder bodice slim-fit dress

#### characteristic

The one-shoulder style dress is soft and fresh. Floral prints all over the skirt create a fresh and sweet smell, visually elongate the figure proportion, and look tall and attractive. The chest flounces add elegance and slimming.