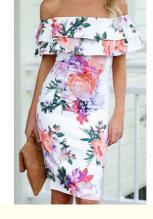

### More Images

Print one-shoulder bodice slim-fit dress

#### characteristic

The one-shoulder style dress is soft and fresh. Floral prints all over the skirt create a fresh and sweet smell, visually elongate the figure proportion, and look tall and attractive. The chest flounces add elegance and slimming.