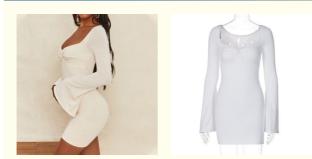

c Information**

- Place of Origin:
- Brand Name:
  - ie:
- Model Number:
- Minimum Order Quantity
- Price:

|     | Venus     |  |
|-----|-----------|--|
|     | 9501      |  |
| ty: | expand on |  |

expand on

guangzhou.china

### **Product Specification**

- Material Component:
- Fabric Name:
- Pattern:
- Craft:
- Sleeve Design:
- Style Type:
- Fashion Element:
- Collar Type:
- Highlight:

| Polyester Fiber (Polyester) |
|-----------------------------|
| Milk Fiber                  |
| Pure Color                  |
| Pleated Dress               |
| Flare Sleeve                |
| Sexy                        |
| Splicing Technology         |

- Square-cut Collar
  - Solid Color Tight Dress White, Tight Dress White Square Collar, High Heels Tight Dress Flared Sleeves



### More Images



#### **Product Description**

Solid color square collar flared sleeves slim sexy hip wrap dress

characteristic

This hip wrap dress features a slim-fitting silhouette and a refined cut for a slimmer look. Combined with the hip design, the popular elements of the chest cross-fold and the high waist design, show the exquisite curve, more beautiful and sexy.

#### description

| Fabric name | milk fiber        | pattern         | pure color          |
|-------------|-------------------|-----------------|---------------------|
| craft       | pleated dress     | Sleeve design   | flare sleeve        |
| style type  | sexy              | fashion element | splicing technology |
| collar type | square-cut collar | colour          | pure color          |
| size        | standard size     | cust