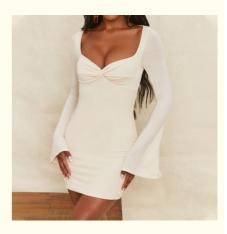

# Solid Color Tight Dress White Square Collar High Heels Tight Dress Flared Sleeves

- Square-cut Collar
  - Solid Color Tight Dress White, Tight Dress White Square Collar, High Heels Tight Dress Flared Sleeves

#### **Product Description**

Solid color square collar flared sleeves slim sexy hip wrap dress

characteristic

This hip wrap dress features a slim-fitting silhouette and a refined cut for a slimmer look. Combined with the hip design, the popular elements of the chest cross-fold and the high waist design, show the exquisite curve, more beautiful and sexy.

#### description

| Fabric name | milk fiber        | pattern         | pure color          |
|-------------|-------------------|-----------------|---------------------|
| craft       | pleated dress     | Sleeve design   | flare sleeve        |
| style type  | sexy              | fashion element | splicing technology |
| collar type | square-cut collar | colour          | pure color          |
| size        | standard size     | customizable    |                     |